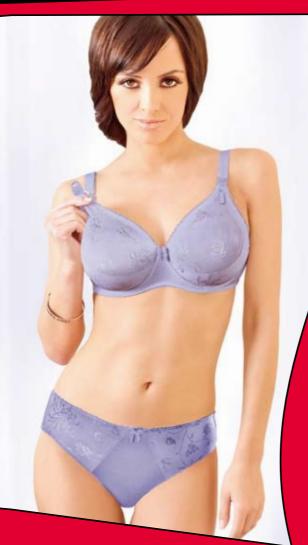

### **NURSING BRA**

COLOURS: WHITE WITH BLACK DOTS, BLUE WITH WHITE DOTS

| CUP: | SIZE: | 70 | 75 | 80 | 85 |
|------|-------|----|----|----|----|
| В    |       |    | •  | •  | •  |
| C    |       | •  | •  | •  | •  |
| D    |       | •  | •  | •  | •  |
| Ε    |       | •  | •  | •  | •  |
| F    |       | •  | •  | •  | •  |

BRIEFS: SIZE: S, M, L, XL STRING: SIZE: S, M, L, XL HIGH PANTS: SIZE: S, M, L, XL COLOURS: WHITE WITH BLACK DOTS, BLUE WITH WHITE DOTS