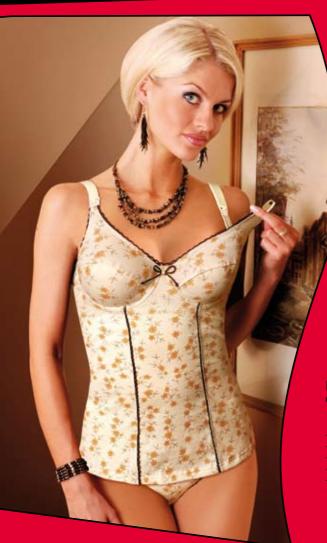

## Mama Mila

### **NURSING TOP**

COLOURS: GREY-YELLOW

| CUP: | SIZE: | 70 | 75 | 80 | 85 |
|------|-------|----|----|----|----|
| В    |       |    | •  | •  | •  |
| C    |       | •  | •  | •  | •  |
| D    |       | •  | •  | •  | •  |
| E    |       | •  | •  | •  | •  |
| F    |       | •  |    |    |    |

**BRIEFS:** SIZE: S, M, L, XL, XXL COLOURS: GREY-YELLOW