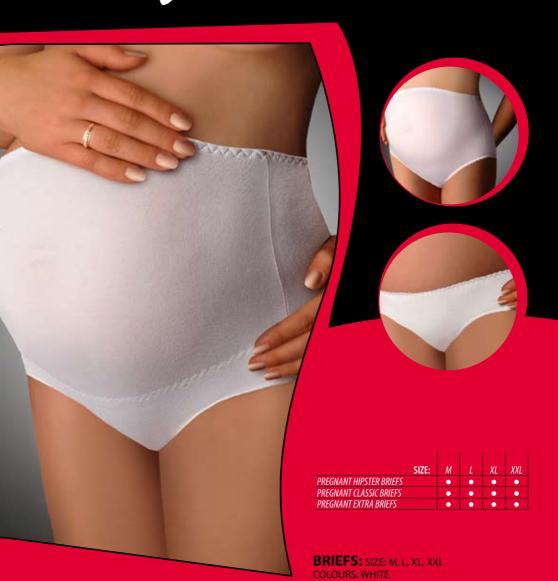

•  |

**STRING:** SIZE: S, M, L, XL, XXL COLOURS: CREME-BROWN

**BRIEFS:** SIZE: S, M, L, XL, XXL COLOURS: CREME-BROWN

## 70p Bella





### **NURSING TOP**

COLOURS: CREME-BROWN

| CUP:   | SIZE: | <i>75</i> | 80 | 85 |
|--------|-------|-----------|----|----|
| B CUP: |       | •         | •  | •  |
| C      |       | •         | •  | •  |
| D      |       | •         | •  | •  |
| F      |       |           |    |    |

**STRING:** SIZE: S, M, L, XL, XXL COLOURS: CREME-BROWN

**BRIEFS:** SIZE: S, M, L, XL, XXL COLOURS: CREME-BROWN

## Mami Bo







### **NURSING BRA**

COLOURS: WHITE, BLACK, ECRU

| CUP: | SIZE: | 75 | 80 | 85 |
|------|-------|----|----|----|
| В    |       | •  | •  | •  |
| (    |       | •  | •  | •  |
| D    |       |    |    |    |

# Benefit® Pregnant Briefs