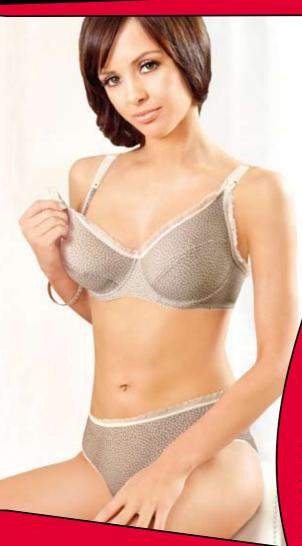

## Mama Katie

### **NURSING BRA**

COLOURS: WHITE WITH BLACK DOTS, BLUE WITH WHITE DOTS

| CUP: | SIZE: | 70 | 75 | 80 | 85 |
|------|-------|----|----|----|----|
| В    |       |    | •  | •  | •  |
| C    |       | •  | •  | •  | •  |
| D    |       | •  | •  | •  | •  |
| Ε    |       | •  | •  | •  | •  |
| F    |       | •  | •  | •  | •  |

BRIEFS: SIZE: S, M, L, XL STRING: SIZE: S, M, L, XL HIGH PANTS: SIZE: S, M, L, XL COLOURS: WHITE WITH BLACK DOTS, BLUE WITH WHITE DOTS