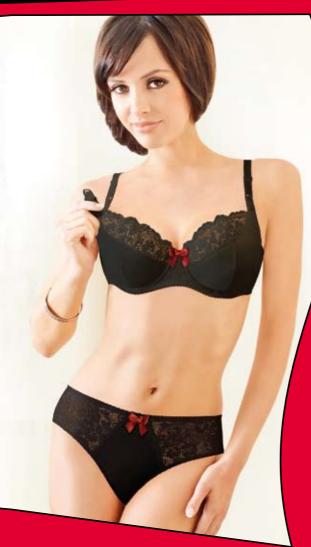

### **NURSING BRA**

COLOURS: BLACK/CORAL, CORAL/BLACK

|      | SIZE: | 75 | 80 | 85 | 90 |
|------|-------|----|----|----|----|
| CUP: |       |    |    |    |    |
| В    |       | •  | •  | •  | •  |
| C    |       | •  | •  | •  | •  |
| D    |       | •  | •  | •  | •  |
| Ε    |       | •  | •  | •  | •  |
| F    |       | •  | •  | •  | •  |

BRIEFS: SIZE: S, M, L, XL STRING: SIZE: S, M, L, XL

COLOURS: BLACK/CORAL, CORAL/BLACK