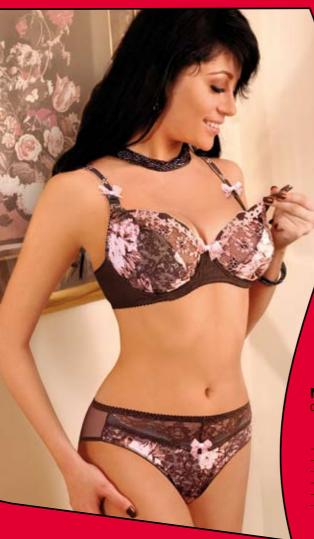

# Benefit Mama Martika

### **NURSING BRA**

COLOURS: BROWN-LIGHT PINK

|      | SIZE: | 70 | 75 | 80 | 85 |
|------|-------|----|----|----|----|
| CUP: |       |    |    |    |    |
| В    |       |    | •  | •  | •  |
| C    |       | •  | •  | •  | •  |
| D    |       | •  | •  | •  | •  |
| Е    |       | •  | •  | •  | •  |
| F    |       | •  | •  | •  | •  |

**STRING:** SIZE: S, M, L, XL COLOURS: BROWN-LIGHT PINK

**BRIEFS:** SIZE: S, M, L, XL COLOURS: BROWN-LIGHT PINK