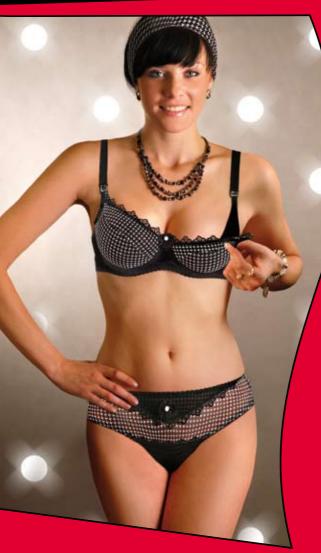

## Mama Hannah

### **NURSING BRA**

COLOURS: BLACK/CORAL, CORAL/BLACK

|      | SIZE: | 75 | 80 | 85 | 90 |
|------|-------|----|----|----|----|
| CUP: |       |    |    |    |    |
| В    |       | •  | •  | •  | •  |
| C    |       | •  | •  | •  | •  |
| D    |       | •  | •  | •  | •  |
| Ε    |       | •  | •  | •  | •  |
| F    |       | •  | •  | •  | •  |

BRIEFS: SIZE: S, M, L, XL STRING: SIZE: S, M, L, XL

COLOURS: BLACK/CORAL, CORAL/BLACK