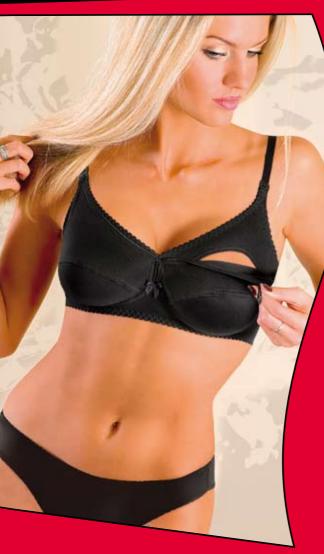

### **NURSING BRA**

COLOURS: BLACK/CORAL, CORAL/BLACK

|      | SIZE: | 75 | 80 | 85 | 90 |
|------|-------|----|----|----|----|
| CUP: |       |    |    |    |    |
| В    |       | •  | •  | •  | •  |
| C    |       | •  | •  | •  | •  |
| D    |       | •  | •  | •  | •  |
| Ε    |       | •  | •  | •  | •  |
| F    |       | •  | •  | •  | •  |

BRIEFS: SIZE: S, M, L, XL STRING: SIZE: S, M, L, XL

COLOURS: BLACK/CORAL, CORAL/BLACK