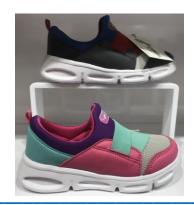

Size: Toddler 21-25

Color: Black-Blue-Pink-White

Outsole: Phylon, Upper material:Textile+Faux Leather,

Innersole:EVA

**COOL Kids Shoes** 19-S05

Size: Little Kids 22-30 Color: Black-Blue-Red

Outsole: Phylon, Upper material:Textile+Faux Leather,

Innersole:EVA

19-S07

Size: Big Kid 30-35

**Color:** Black-Blue-Pink-Grey

Outsole: Phylon,

Upper material:Textile+Faux Leather,

Innersole:EVA

19-S11