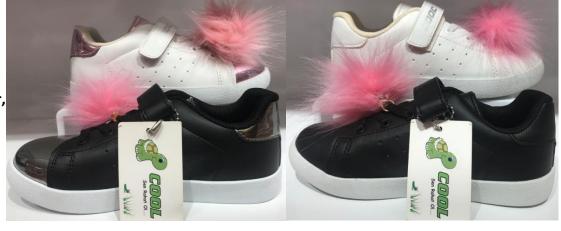

Size: Big Kid 30-35 Color: Black-White Outsole: Phylon,

Upper Material:Faux Leather,

Innersole:EVA

19-S12

Size: Big Kids 31-35

Color: Black-White-Blue-Red

**Outsole: Termo** 

**Upper Material: Faux Leather,** 