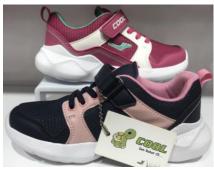

## **COUL Kids Shoes**

19-S02

Size: 22-35

**Color:** Black-Blue-Pink-Grey-Purple- Red-White Outsole:phylon, Upper material:Textile+Faux Leather,

Innersole:EVA

19-S03

Size: Little Kids 22-30

Color: Black-Blue-Pink-White