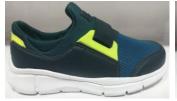

Outsole: EVA, Upper material:Textile+Faux Leather,

Innersole:EVA

19-S03

Size: Toddler 21-25

Color: Black-Blue-Pink-White

Outsole: EVA, Upper material:Textile+Faux Leather,

Innersole:EVA

19-S04

Size: Toddler 21-25

Color: Black-Blue-Pink-White

Outsole: Phylon, Upper material:Textile+Faux Leather,

Innersole:EVA

**COOL Kids Shoes** 19-S05

Size: Little Kids 22-30 Color: Black-Blue-Red

Outsole: Phylon, Upper material:Textile+Faux Leather,