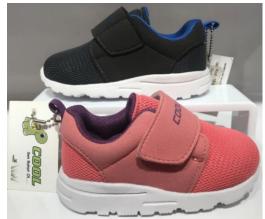

## **COUL Kids Shoes**

19-S02

Size: 22-35

**Color:** Black-Blue-Pink-Grey-Purple- Red-White Outsole:phylon, Upper material:Textile+Faux Leather,

Innersole:EVA

19-S03

Size: Little Kids 22-30

Color: Black-Blue-Pink-White