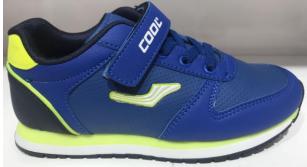

## **COUL Kids Shoes**

19-S02

Size: 22-35

**Color:** Black-Blue-Pink-Grey-Purple- Red-White Outsole:phylon, Upper material:Textile+Faux Leather,

Innersole:EVA

19-S03

Size: Little Kids 22-30

Color: Black-Blue-Pink-White