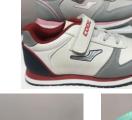

## **COUL Kids Shoes**

19-S02

Size: 22-35

**Color:** Black-Blue-Pink-Grey-Purple- Red-White Outsole:phylon, Upper material:Textile+Faux Leather,

Innersole:EVA

19-S03

Size: Little Kids 22-30

Color: Black-Blue-Pink-White