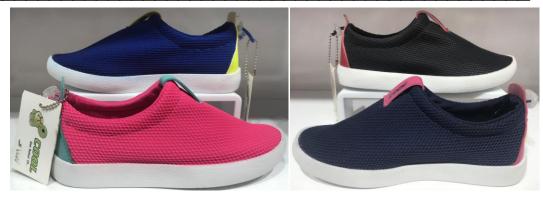

Size: Big Kid 30-35 Color: Black-White Outsole: Phylon,

Upper Material:Faux Leather,

Innersole:EVA

19-S12

Size: Big Kids 31-35

Color: Black-White-Blue-Red

**Outsole: Termo** 

**Upper Material: Faux Leather,** 

Innersole: EVA

19-S01

Size: Toddler, Little- Big Kids 21-35

Color: Black-White-Blue-Red

**Outsole: Phylon** 

**Upper Material: Faux Leather+Textile** 

Innersole: EVA

19-S13