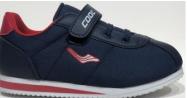

Innersole: EVA

19-S01

Size: Toddler, Little- Big Kids 21-35

Color: Black-White-Blue-Red

**Outsole: Phylon** 

**Upper Material: Faux Leather+Textile** 

Innersole: EVA

19-S13