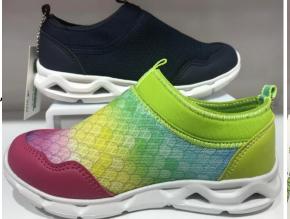

Innersole: EVA

19-S01

Size: Toddler, Little- Big Kids 21-35

Color: Black-White-Blue-Red

**Outsole: Phylon** 

**Upper Material: Faux Leather+Textile** 

Innersole: EVA

19-S13