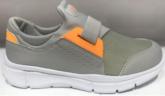

Size: Toddler 21-25

Color: Black-Blue-Pink-White

Outsole: Phylon, Upper material:Textile+Faux Leather,

Innersole:EVA

**COOL Kids Shoes** 19-S05

Size: Little Kids 22-30 Color: Black-Blue-Red

Outsole: Phylon, Upper material:Textile+Faux Leather,

Innersole:EVA

19-S07

Size: Big Kid 30-35

**Color:** Black-Blue-Pink-Grey

Outsole: Phylon,

Upper material:Textile+Faux Leather,

Innersole:EVA

19-S11