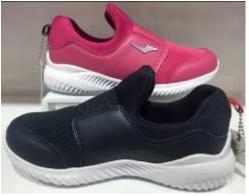

Innersole: EVA

19-S01

Size: Toddler, Little- Big Kids 21-35

Color: Black-White-Blue-Red

**Outsole: Phylon** 

**Upper Material: Faux Leather+Textile** 

Innersole: EVA

19-S13