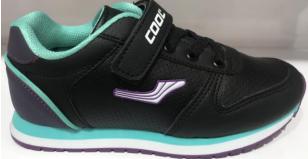

## **COUL Kids Shoes**

19-S02

Size: 22-35

**Color:** Black-Blue-Pink-Grey-Purple- Red-White Outsole:phylon, Upper material:Textile+Faux Leather,

Innersole:EVA

19-S03

Size: Little Kids 22-30

Color: Black-Blue-Pink-White