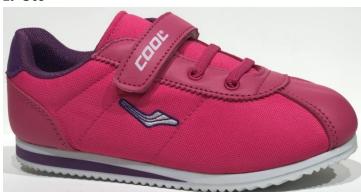

Size: Big Kids 31-35

Color: Black-Pink-Blue-Red

**Outsole: Termo** 

**Upper Material: Textile** 

Innersole: EVA

19-S16

Size: Big Kids 31-35

Color: Black-Pink-Blue-Red