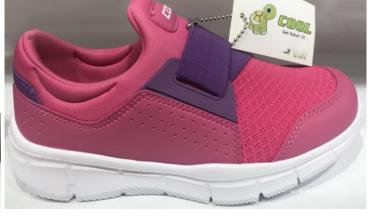

Innersole:EVA

19-S07

Size: Big Kid 30-35

**Color:** Black-Blue-Pink-Grey

Outsole: Phylon,

Upper material:Textile+Faux Leather,

Innersole:EVA

19-S11

Size: Big Kid 30-35 Color: Black-White Outsole: Phylon,

Upper Material:Faux Leather,

Innersole:EVA

19-S12

Size: Big Kids 31-35

Color: Black-White-Blue-Red

**Outsole: Termo** 

**Upper Material: Faux Leather,** 