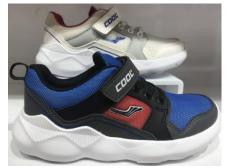

Innersole:EVA

19-S07

Size: Big Kid 30-35

**Color:** Black-Blue-Pink-Grey

Outsole: Phylon,

Upper material:Textile+Faux Leather,

Innersole:EVA

19-S11

Size: Big Kid 30-35 Color: Black-White Outsole: Phylon,

Upper Material:Faux Leather,

Innersole:EVA

19-S12

Size: Big Kids 31-35

Color: Black-White-Blue-Red

**Outsole: Termo** 

**Upper Material: Faux Leather,** 