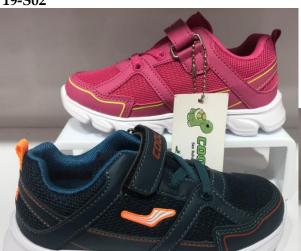

## **COUL Kids Shoes**

19-S02

Size: 22-35

**Color:** Black-Blue-Pink-Grey-Purple- Red-White Outsole:phylon, Upper material:Textile+Faux Leather,

Innersole:EVA

19-S03

Size: Little Kids 22-30

Color: Black-Blue-Pink-White