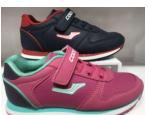

## **COUL Kids Shoes**

19-S02

Size: 22-35

**Color:** Black-Blue-Pink-Grey-Purple- Red-White Outsole:phylon, Upper material:Textile+Faux Leather,

Innersole:EVA

19-S03

Size: Little Kids 22-30

Color: Black-Blue-Pink-White