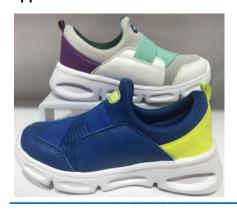

## **COUL Kids Shoes**

19-S02

Size: 22-35

**Color:** Black-Blue-Pink-Grey-Purple- Red-White Outsole:phylon, Upper material:Textile+Faux Leather,

Innersole:EVA

19-S03

Size: Little Kids 22-30

Color: Black-Blue-Pink-White