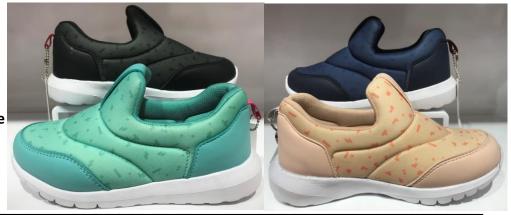

Size: Toddler 21-25

Color: Black-Blue-Pink-White

Outsole: Phylon, Upper material:Textile+Faux Leather,

Innersole:EVA

**COOL Kids Shoes** 19-S05

Size: Little Kids 22-30 Color: Black-Blue-Red

Outsole: Phylon, Upper material:Textile+Faux Leather,

Innersole:EVA

19-S07

Size: Big Kid 30-35

**Color:** Black-Blue-Pink-Grey

Outsole: Phylon,

Upper material:Textile+Faux Leather,

Innersole:EVA

19-S11