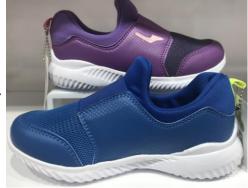

Innersole: EVA

19-S01

Size: Toddler, Little- Big Kids 21-35

Color: Black-White-Blue-Red

**Outsole: Phylon** 

**Upper Material: Faux Leather+Textile** 

Innersole: EVA

19-S13