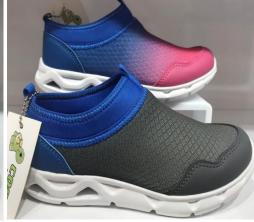

Innersole: EVA

19-S01

Size: Toddler, Little- Big Kids 21-35

Color: Black-White-Blue-Red

**Outsole: Phylon** 

**Upper Material: Faux Leather+Textile** 

Innersole: EVA

19-S13