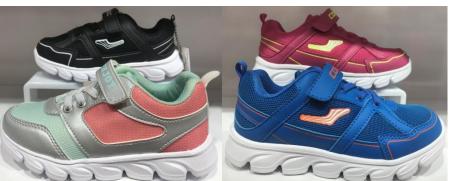

Innersole:EVA

19-S07

Size: Big Kid 30-35

**Color:** Black-Blue-Pink-Grey

Outsole: Phylon,

Upper material:Textile+Faux Leather,

Innersole:EVA

19-S11