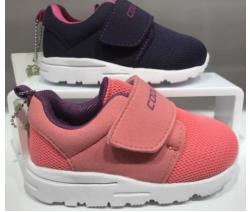

Size: Big Kids 31-35

Color: Black-Pink-Blue-Red

**Outsole: Termo** 

**Upper Material: Textile** 

Innersole: EVA

19-S16

Size: Big Kids 31-35

Color: Black-Pink-Blue-Red

**Outsole: Termo** 

**Upper Material: Textile** 

**Innersole: EVA** 

19-S20

Size: Big Kids 31-35 Color: Black-Pink-Blue

Outsole: Phylon Innersole: EVA Upper Material: Textile+Faux Leather

19-S23

Size: Big Kids 31-35 Color: Black-Pink-Blue-White Outsole: Phylon Innersole: EVA