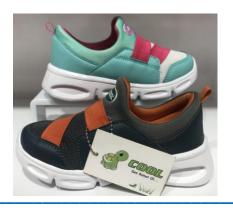

Outsole: EVA, Upper material:Textile+Faux Leather,

Innersole:EVA

19-S03

Size: Toddler 21-25

Color: Black-Blue-Pink-White

Outsole: EVA, Upper material:Textile+Faux Leather,

Innersole:EVA

19-S04

Size: Toddler 21-25

Color: Black-Blue-Pink-White

Outsole: Phylon, Upper material:Textile+Faux Leather,

Innersole:EVA

**COOL Kids Shoes** 19-S05

Size: Little Kids 22-30 Color: Black-Blue-Red

Outsole: Phylon, Upper material:Textile+Faux Leather,