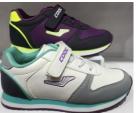

## **COUL Kids Shoes**

19-S02

Size: 22-35

**Color:** Black-Blue-Pink-Grey-Purple- Red-White Outsole:phylon, Upper material:Textile+Faux Leather,

Innersole:EVA

19-S03

Size: Little Kids 22-30

Color: Black-Blue-Pink-White