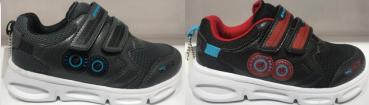

Innersole:EVA

19-S07

Size: Big Kid 30-35

**Color:** Black-Blue-Pink-Grey

Outsole: Phylon,

Upper material:Textile+Faux Leather,

Innersole:EVA

19-S11