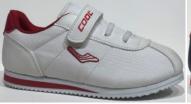

Size: Big Kid 30-35 Color: Black-White Outsole: Phylon,

Upper Material:Faux Leather,

Innersole:EVA

19-S12

Size: Big Kids 31-35

Color: Black-White-Blue-Red

**Outsole: Termo** 

**Upper Material: Faux Leather,** 