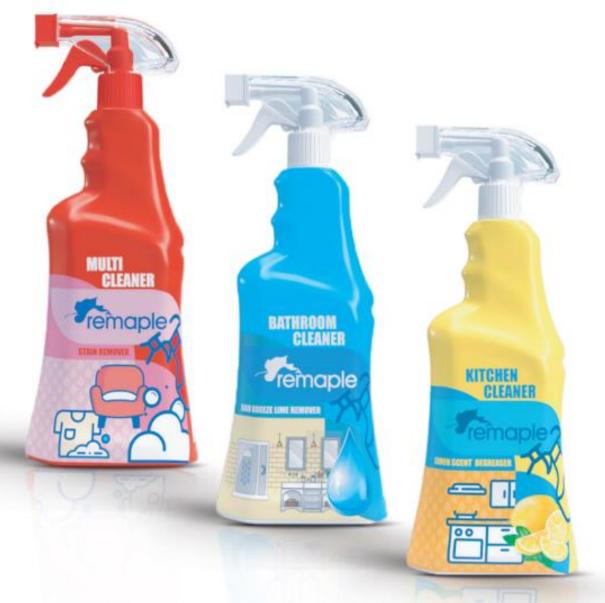

## Multi Cleaner

Box / Pcs 12

# Bathroom Spray

Box / Pcs 12

# Kitchen Spray

Box / Pcs 12

All "REMAPLE" products are created with care for the health of the consumer: all scents are as natural as possible and do not evoke a sense of "toxicity". Each product is meticulously developed by the best laboratories in Turkey to provide the most effective result possible.