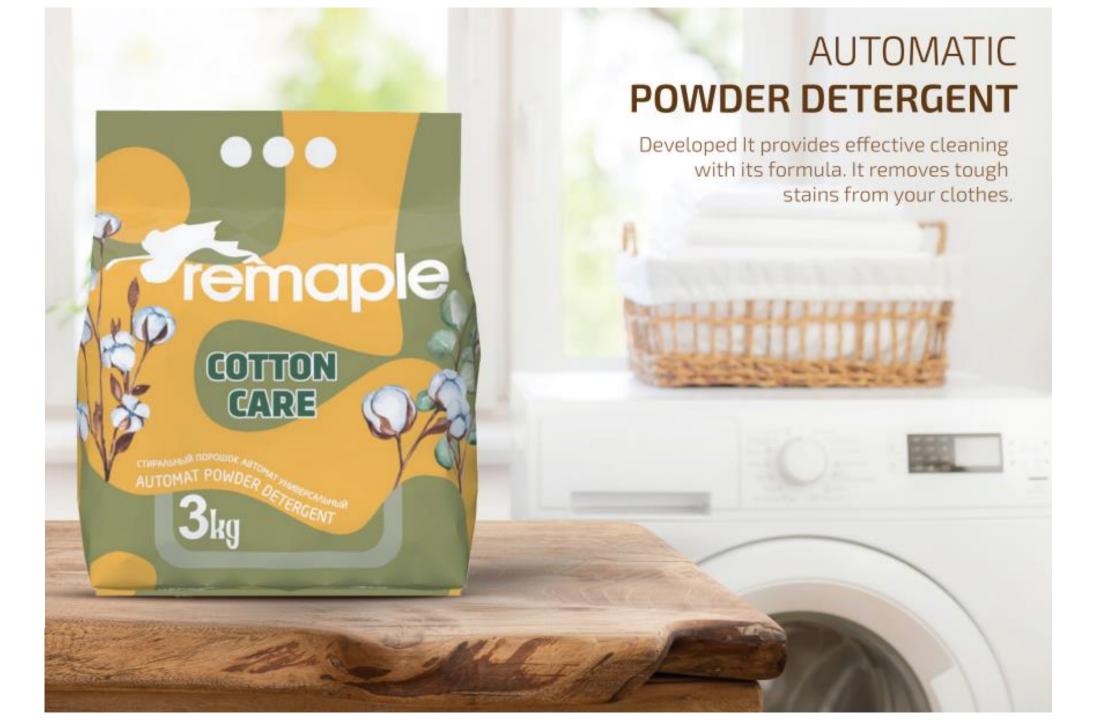

# DISHWASHING LIQUID

Dishwashing liquid is your budget friendly kitchen assistant, all sorts of dish dirt, effortlessly handling tough grease even in cold, hard water. The special formula is gentle on your skin, moisturizing and protecting it without causing dryness or irritation.