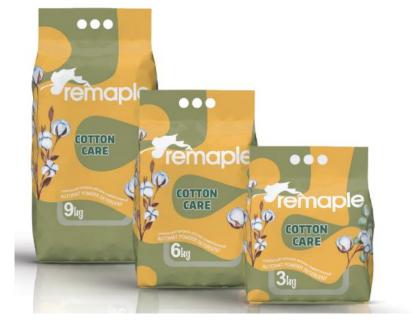

# Cotton Blossom

Box / Pcs

| DISHWASHING LIQUID<br>750 ML |                 |              | Box / Pcs       |
|------------------------------|-----------------|--------------|-----------------|
| Mango                        | 8 684483 743191 | Sea Minerals | 8 684483 743085 |
| Lemon                        | 8 684483 743061 | Bubble Gum   | 8 684483 743207 |
| Green Apple                  | 8 684483 743078 |              |                 |