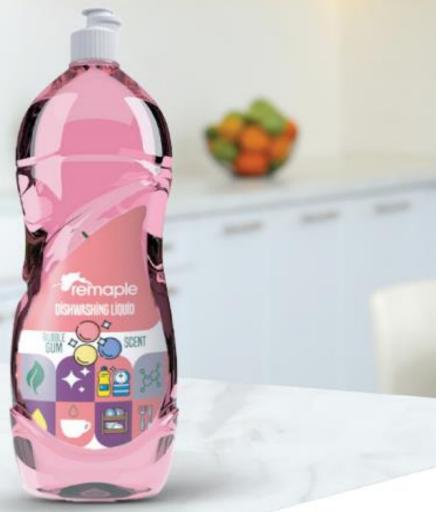

# Cotton Blossom

Box / Pcs

| DISHWASHING LIQUID<br>750 ML |                 |              | Box / Pcs       |
|------------------------------|-----------------|--------------|-----------------|
| Mango                        | 8 684483 743191 | Sea Minerals | 8 684483 743085 |
| Lemon                        | 8 684483 743061 | Bubble Gum   | 8 684483 743207 |
| Green Apple                  | 8 684483 743078 |              |                 |

# DISHWASHING LIQUID

Dishwashing liquid is your budget friendly kitchen assistant, all sorts of dish dirt, effortlessly handling tough grease even in cold, hard water. The special formula is gentle on your skin, moisturizing and protecting it without causing dryness or irritation.