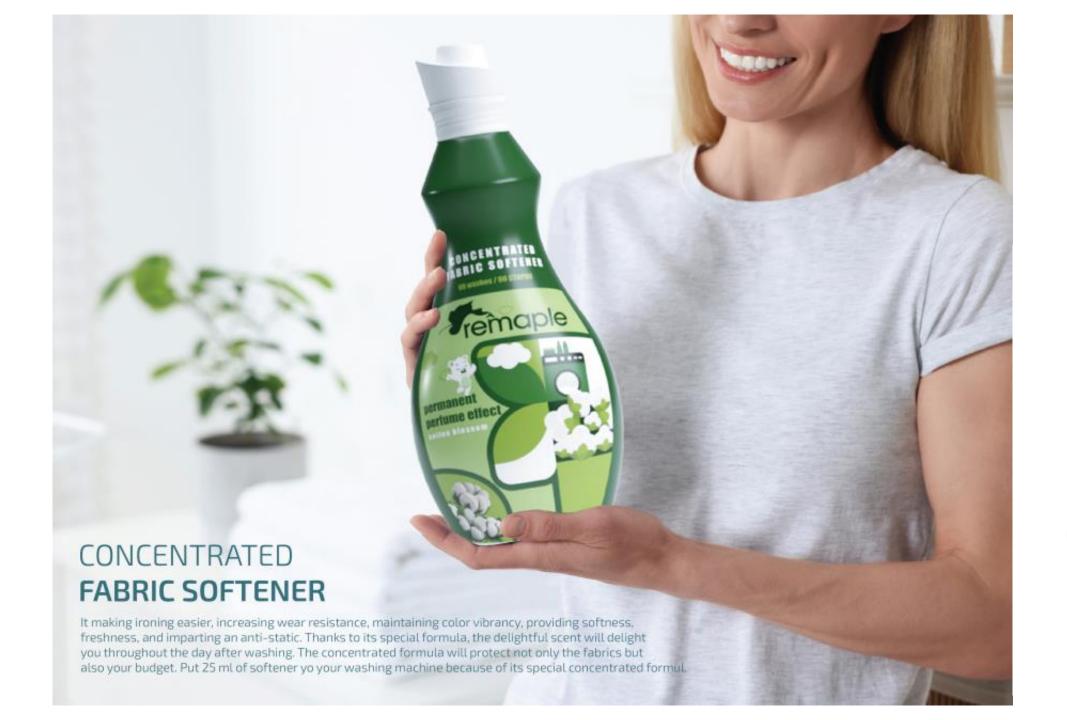

# DISHWASHING LIQUID

Dishwashing liquid is your budget friendly kitchen assistant, all sorts of dish dirt, effortlessly handling tough grease even in cold, hard water. The special formula is gentle on your skin, moisturizing and protecting it without causing dryness or irritation.