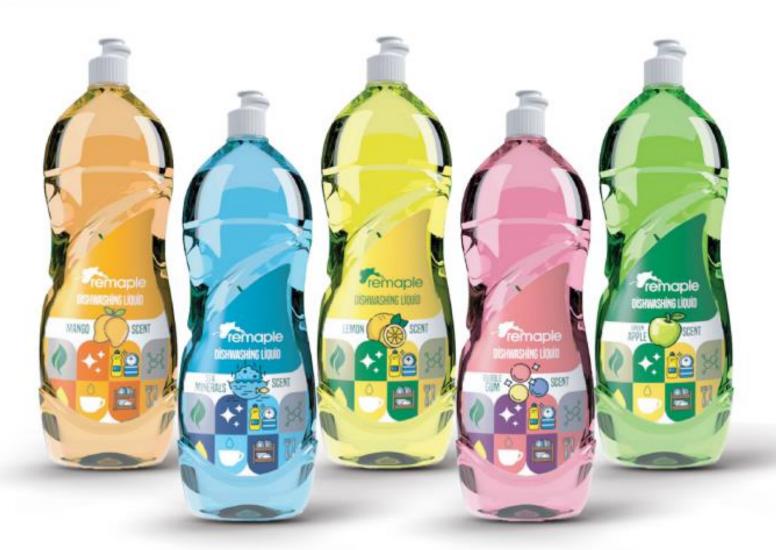

# Cotton Blossom

Box / Pcs

| DISHWASHING LIQUID<br>750 ML |                 |              | Box / Pcs       |
|------------------------------|-----------------|--------------|-----------------|
| Mango                        | 8 684483 743191 | Sea Minerals | 8 684483 743085 |
| Lemon                        | 8 684483 743061 | Bubble Gum   | 8 684483 743207 |
| Green Apple                  | 8 684483 743078 |              |                 |

# DISHWASHING LIQUID

Dishwashing liquid is your budget friendly kitchen assistant, all sorts of dish dirt, effortlessly handling tough grease even in cold, hard water. The special formula is gentle on your skin, moisturizing and protecting it without causing dryness or irritation.