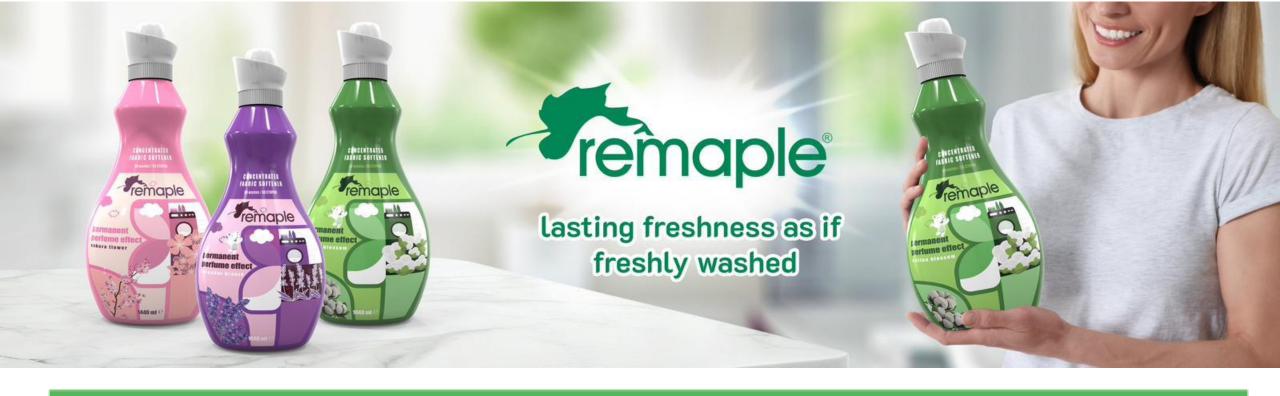

## Lavender Breeze

Box / Pcs

## Sakura Flower

Box / Pcs

# Cotton Blossom

Box / Pcs

| DISHWASHING LIQUID<br>750 ML |                 |              | Box / Pcs       |
|------------------------------|-----------------|--------------|-----------------|
| Mango                        | 8 684483 743191 | Sea Minerals | 8 684483 743085 |
| Lemon                        | 8 684483 743061 | Bubble Gum   | 8 684483 743207 |
| Green Apple                  | 8 684483 743078 |              |                 |