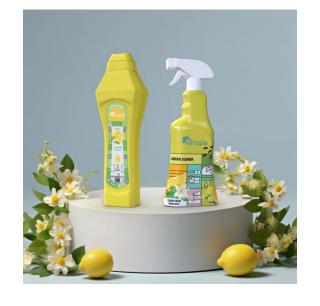

# DISHWASHING LIQUID

Dishwashing liquid is your budget friendly kitchen assistant, all sorts of dish dirt, effortlessly handling tough grease even in cold, hard water. The special formula is gentle on your skin, moisturizing and protecting it without causing dryness or irritation.

# Kitchen Spray

Box / Pcs 12

All "REMAPLE" products are created with care for the health of the consumer: all scents are as natural as possible and do not evoke a sense of "toxicity". Each product is meticulously developed by the best laboratories in Turkey to provide the most effective result possible.