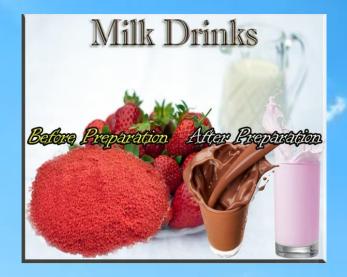

#### **MILK BEVERAGES**

- Milk Beverages Strawberry flavor
- Milk Beverages Chocolate flavor
- Milk Beverages "Cappuccino" flavor
- Milk Beveragesr Red fruits flavor
- Milk Beverages Strawberry and banana flavor
- Milk Beverages "Brigadeiro" flavor
- Milk Beverages Napolitano flavor
- Milk BeveragesYogurt with fruit flavor
- Milk Beverages Oats and banana flavor
- Milk Beverages Coconut flavor
- Milk Beverages Vanilla flavor

| PRODUCT        | BEFORE THE PREPARATION | AFTER THE PREPARATION |
|----------------|------------------------|-----------------------|
| FRODUCT        | BLFORE THE FREFARATION | AFIENTILFREFANATION   |
| MILK BEVERAGES | 40 gr                  | 200 gr                |
| CEREAL POWDER  | 50 gr                  | 240 gr                |
| BEANS          | 50 gr                  | 260 gr                |
| PASTA          | 50 gr                  | 270 gr                |
| RICE           | 70 gr                  | 330 gr                |
| SOUPS          | 50 gr                  | 450 gr                |
| REFRESHMENT    | 25 gr                  | 250 gr                |