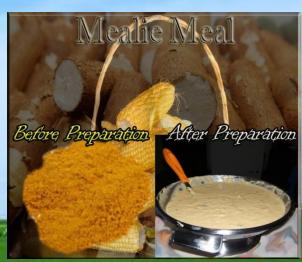

| I MAKE CALCULATIONS OF THE QUANTITIES FOR PERSON | - BEFORE AND AFTER the PREPARATION |  |
|--------------------------------------------------|------------------------------------|--|
|                                                  |                                    |  |
|                                                  |                                    |  |
|                                                  |                                    |  |

| PRODUCT        | BEFORE THE PREPARATION | AFTER THE PREPARATION |
|----------------|------------------------|-----------------------|
| FRODUCT        | BLFORE THE FREFARATION | AFIENTILFREFANATION   |
| MILK BEVERAGES | 40 gr                  | 200 gr                |
| CEREAL POWDER  | 50 gr                  | 240 gr                |
| BEANS          | 50 gr                  | 260 gr                |
| PASTA          | 50 gr                  | 270 gr                |
| RICE           | 70 gr                  | 330 gr                |
| SOUPS          | 50 gr                  | 450 gr                |
| REFRESHMENT    | 25 gr                  | 250 gr                |