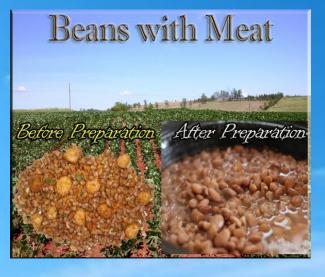

#### **BEANS**

- Beans with meat

| PRODUCT        | BEFORE THE PREPARATION | AFTER THE PREPARATION |
|----------------|------------------------|-----------------------|
| FRODUCT        | BLFORE THE FREFARATION | AFIENTILFREFANATION   |
| MILK BEVERAGES | 40 gr                  | 200 gr                |
| CEREAL POWDER  | 50 gr                  | 240 gr                |
| BEANS          | 50 gr                  | 260 gr                |
| PASTA          | 50 gr                  | 270 gr                |
| RICE           | 70 gr                  | 330 gr                |
| SOUPS          | 50 gr                  | 450 gr                |
| REFRESHMENT    | 25 gr                  | 250 gr                |