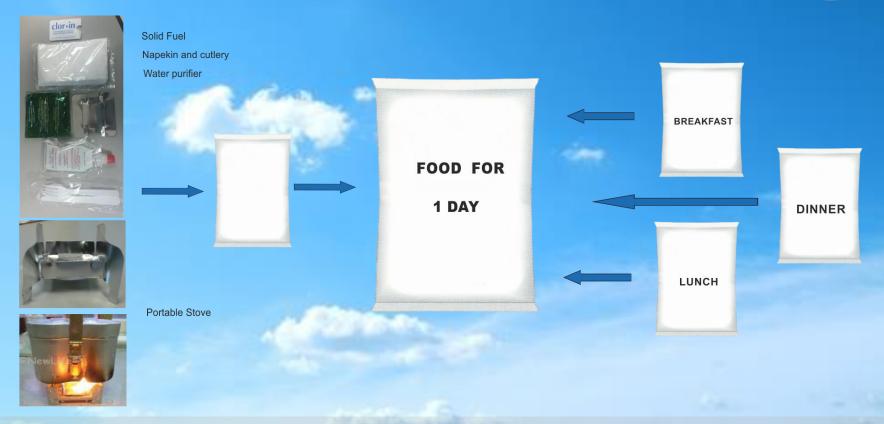

## FOOD AWAY FROM BARRACKS

#### THE BAGS FOR ONE DAY CONSISTS OF:

- 1-Bag with:
- 1-Portable Stove-1-Solid Fuel-1 box with matches Pills water purifiers Packages with hydroelectrolytic replacement 1 Package with paper napkins
- 1-cutlery Kits (knife, fork, spoon, plastic)
- 1-Bag with breakfast
- 1-Bag with lunch
- 1-Bag with dinner