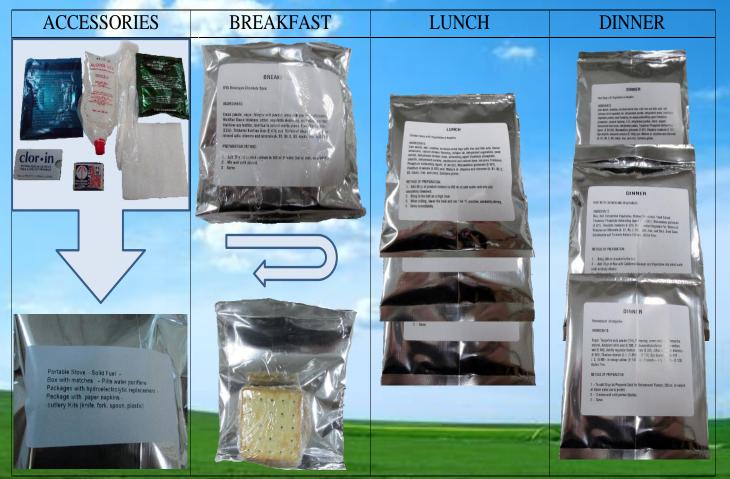

#### THE BAGS FOR ONE DAY CONSISTS OF:

- 1-Bag with:
- 1-Portable Stove-1-Solid Fuel-1 box with matches Pills water purifiers Packages with hydroelectrolytic replacement 1 Package with paper napkins
- 1-cutlery Kits (knife, fork, spoon, plastic)
- 1-Bag with breakfast
- 1-Bag with lunch
- 1-Bag with dinner