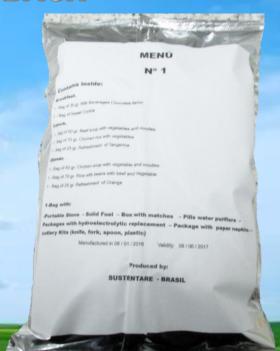

## MENU Nº 1

STORE IN DRY PLACE

FRONT AND BACK

#### THE BAGS FOR ONE DAY CONSISTS OF:

- 1-Bag with:
- 1-Portable Stove-1-Solid Fuel-1 box with matches Pills water purifiers Packages with hydroelectrolytic replacement 1 Package with paper napkins
- 1-cutlery Kits (knife, fork, spoon, plastic)
- 1-Bag with breakfast
- 1-Bag with lunch
- 1-Bag with dinner