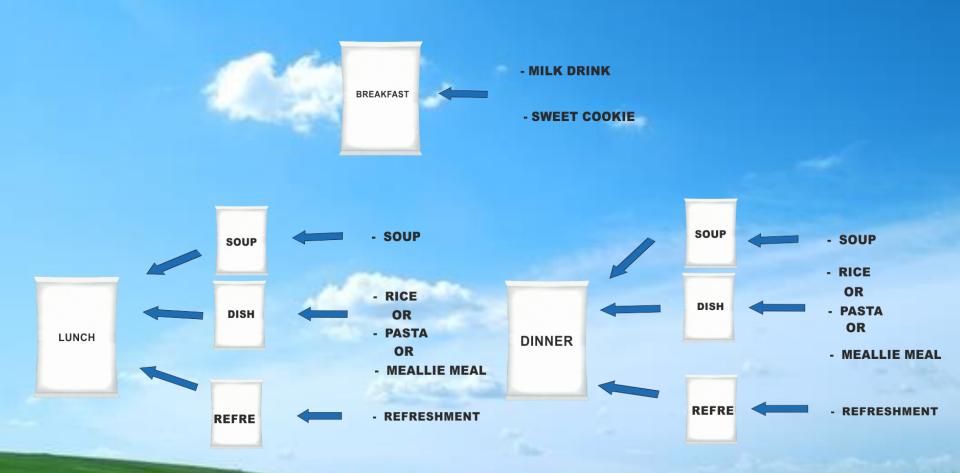

#### THE BAGS FOR ONE DAY CONSISTS OF:

- 1-Bag with:
- 1-Portable Stove-1-Solid Fuel-1 box with matches Pills water purifiers Packages with hydroelectrolytic replacement 1 Package with paper napkins
- 1-cutlery Kits (knife, fork, spoon, plastic)
- 1-Bag with breakfast
- 1-Bag with lunch
- 1-Bag with dinner

|      | FOOD FOR 1 MILITARY / FOR 1 DAY |                                                               |                                                      |                                            |                              |                                                      |                                          |                          |  |  |  |
|------|---------------------------------|---------------------------------------------------------------|------------------------------------------------------|--------------------------------------------|------------------------------|------------------------------------------------------|------------------------------------------|--------------------------|--|--|--|
| N 41 | ENÚ                             | BREAKFAST                                                     |                                                      | LUNCH                                      |                              | DINNER                                               |                                          |                          |  |  |  |
| IVI  | EINU                            | BREAKFAST                                                     | SOUP                                                 | DISH                                       | REFRESHMENT                  | SOUP                                                 | DISH                                     | REFRESHMENT              |  |  |  |
| MEI  | NÚ - 1                          | Chocolate milk<br>And Sw eet Cookie                           | Vegetable and noodle soup                            | Chichen rice with vegetables               | Refreshment of passion fruit | Chicken soup with<br>vegetable and<br>noodles        | Beef noodle with vegetables              | Refreshment of grape     |  |  |  |
| MEI  | NÚ - 2                          | Milk Drinks with Strawberry<br>and banana<br>And Sweet Cookie | Chicken broth and vegetable                          | Chicken noodle with vegetables             | Refreshment of guaraná       | Noodle Soup with<br>Corn and Meat.                   | Beef rice with vegetables                | Refreshment of orange    |  |  |  |
| MEI  | NÚ - 3                          | "Cappuccino" milk<br>And Sw eet Cookie                        | Bean Soup with beef<br>and Vegetables and<br>Noodles | Meallie meal with beef                     | Refreshment of strawberry    | Noddle Soup with<br>Cassava and Meat                 | Rice with beans with beef and "pumpkin"  | Refreshment of<br>lemon  |  |  |  |
| MEI  | NÚ - 4                          | "Brigadeiro" milk<br>And Sw eet Cookie                        | Noodle Soup with<br>Corn and Meat.                   | Beef noodle with vegetables                | Refreshment of tangerina     | Bean Soup with beef<br>and Vegetables and<br>Noodles | Rice with beans with beef and vegetables | Refreshment of pineapple |  |  |  |
| MEI  | NÚ - 5                          | Oats and banana milk And Sw eet Cookie                        | Chicken soup with<br>vegetable and<br>noodles        | Rice with beans and<br>"sausage calabreza" | Refreshment of peach         | Beef soup with<br>vegetables and<br>noodles          | Chicken noodle with vegetables           | Refreshment of mango     |  |  |  |
| MEI  | NÚ - 6                          | Red fruits milk<br>And Sw eet Cookie                          | Noddle Soup with<br>Cassava and Meat                 | Meallie meal with chicken                  | Refreshment of passion fruit | Bean Soup with beef<br>and Vegetables and<br>Noodles | Chichen rice with vegetables             | Refreshment of tangerina |  |  |  |